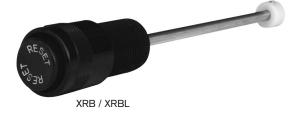

## **Reset Button Operators**

- Used for resetting contactors, relays, etc. in explosionproof and weather-proof enclosures. Made with 3/4" NPSM threaded stem.
- Standard operating shaft length 6" can be cut to length. Special lengths are also available. Use XRBL for wall thickness greater than 3/4".

| RESET BUTTON |                      |               |
|--------------|----------------------|---------------|
| Catalog #    | Operator Description | Weight (lbs.) |
| XRB          | Reset Button - Short | 1/2           |
| XRBL         | Reset Button - Long  | 1/2           |