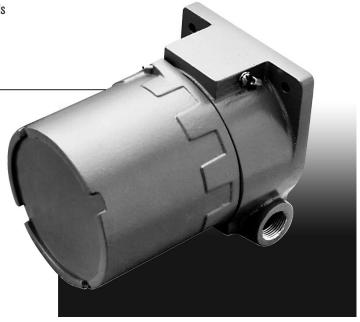

# 4" ID Enclosures

XIHL housings accommodate large diameter assemblies, multi-level circuit boards or wide angle readouts and displays. The 4" ID provides maximum clearance to facilitate instrument mounting, calibration or service. Precision machined from sand-cast copper-free aluminum.

### STANDARD FEATURES

- 3/4" NPT conduit feed-through hubs offset for maximum clearance and capacity
- 1/2" thick base for blind tapped instrument mounting holes in any location
- Glass cover models have a large 3-5/16" diameter, tempered glass window for local read out
- Buna-Nitrile rubber gasket for NEMA Type 4X watertight applications
- Corrosion resistant, "safety blue" polyester powder coating (other colors available)
- Internal and external ground screws and tamper resistant cover set screw for extra safety
- Stainless steel hardware