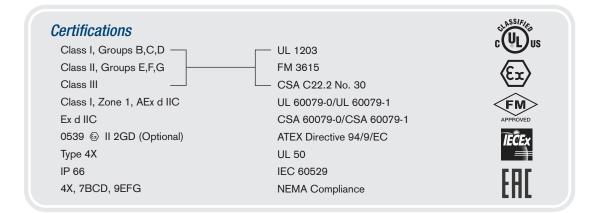

### STANDARD FEATURES

- 3/4" NPT conduit feed-through hubs offset for maximum clearance and capacity
- 1/2" thick base for blind tapped instrument mounting holes in any location
- Glass cover models have a large 3-5/16" diameter, tempered glass window for local read out
- Buna-Nitrile rubber gasket for NEMA Type 4X watertight applications
- Corrosion resistant, "safety blue" polyester powder coating (other colors available)
- Internal and external ground screws and tamper resistant cover set screw for extra safety
- Stainless steel hardware