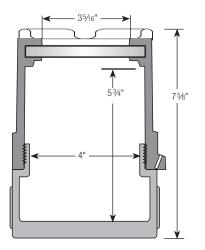

\* Extended dome height cover available, add 15/16" to dimensions

| SOLID COVER    |                           |
|----------------|---------------------------|
| Catalog Number | Description               |
| XIHLDCX        | Dome Cover, 3/4" NPT Hubs |
| XIHLECX        | Extended dome cover       |