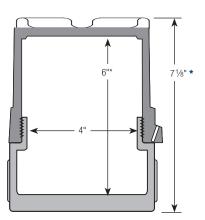

\* Extended dome height cover available, add 15/16" to dimensions

| SOLID COVER    |                           |
|----------------|---------------------------|
| Catalog Number | Description               |
| XIHLDCX        | Dome Cover, 3/4" NPT Hubs |
| XIHLECX        | Extended dome cover       |

| GLASS COVER    |                                 |
|----------------|---------------------------------|
| Catalog Number | Description                     |
| XIHLDGCX       | Dome Glass Cover, 3/4" NPT Hubs |