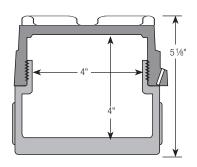

## **Solid Cover Arrangements**

| SOLID COVER    |                          |
|----------------|--------------------------|
| Catalog Number | Description              |
| XIHLFCX        | Flat Cover,3⁄4" NPT Hubs |

### **Glass Cover Arrangements**

| GLASS COVER    |                                 |
|----------------|---------------------------------|
| Catalog Number | Description                     |
| XIHLFGCX       | Flat Glass Cover, 3/4" NPT Hubs |