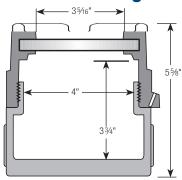

## **Solid Cover Arrangements**

| SOLID COVER    |                          |
|----------------|--------------------------|
| Catalog Number | Description              |
| XIHLFCX        | Flat Cover,3⁄4" NPT Hubs |

\* Extended dome height cover available, add 15/16" to dimensions

| SOLID COVER    |                           |
|----------------|---------------------------|
| Catalog Number | Description               |
| XIHLDCX        | Dome Cover, 3/4" NPT Hubs |
| XIHLECX        | Extended dome cover       |