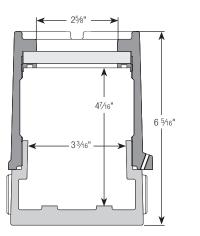

## **Glass Cover Arrangements**

| GLASS COVER      |                                 |
|------------------|---------------------------------|
| Catalog Number   | Description                     |
| XIHFGCX 2L-3 Lug | Flat Glass Cover, 1/2" NPT Hubs |

| GLASS COVER      |                                 |
|------------------|---------------------------------|
| Catalog Number   | Description                     |
| XIHDGCX 2L-3 Lug | Dome Glass Cover, 1/2" NPT Hubs |