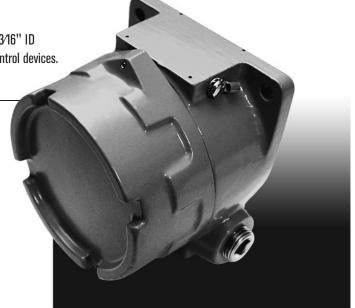

# 3-3/16" ID Enclosures

## **3-Lug Mounting**

XIH housings are designed for small to medium size electronic assemblies. The 3-3/16" ID provides ample clearance to accommodate a wide variety of measurement and control devices. Precision machined from sand-cast copper-free aluminum.