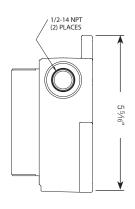

#### STANDARD FEATURES

- · 3 factory drilled mounting lugs
- Four interior mounting bosses at 45° orientation accommodate blind tapped holes on a 2-1/2" bolt circle. Consult factory for other mounting options.
- 1/2" conduit feed-through hubs, offset for maximum clearance and capacity
- Internal and external ground screws and tamper resistant cover set screw for extra safety
- Glass cover models have a 2-5/8" diameter, tempered glass window for local read out
- Buna-Nitrile rubber gasket for NEMA Type 4X watertight applications
- Corrosion resistant, "safety blue" polyester powder coating (other colors available)
- · Stainless steel hardware