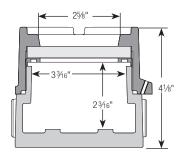

## **Glass Cover Arrangements**

| GLASS COVER      |                                 |
|------------------|---------------------------------|
| Catalog Number   | Description                     |
| XIHFGCX 2L-3 Lug | Flat Glass Cover, 1/2" NPT Hubs |

| GLASS COVER      |                                 |
|------------------|---------------------------------|
| Catalog Number   | Description                     |
| XIHDGCX 2L-3 Lug | Dome Glass Cover, 1/2" NPT Hubs |