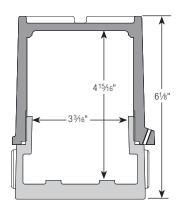

## **Solid Cover Arrangements**

| SOLID COVER     |                           |
|-----------------|---------------------------|
| Catalog Number  | Description               |
| XIHFCX 2L-3 Lug | Flat Cover, 1/2" NPT Hubs |

| SOLID COVER     |                            |  |
|-----------------|----------------------------|--|
| Catalog Number  | Description                |  |
| XIHDCX 2L-3 Lug | Dome Cover,- 1/2" NPT Hubs |  |