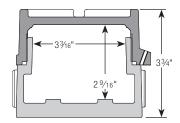

## **Solid Cover Arrangements**

| SOLID COVER     |                           |
|-----------------|---------------------------|
| Catalog Number  | Description               |
| XIHFCX 2L-3 Lug | Flat Cover, 1/2" NPT Hubs |

| SOLID COVER     |                            |  |
|-----------------|----------------------------|--|
| Catalog Number  | Description                |  |
| XIHDCX 2L-3 Lug | Dome Cover,- 1/2" NPT Hubs |  |