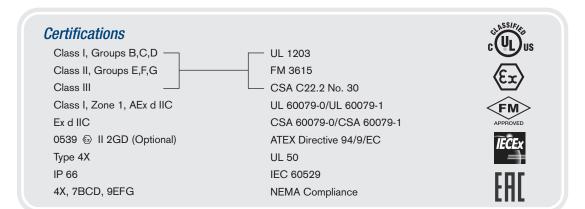

#### STANDARD FEATURES

- · 3 factory drilled mounting lugs
- Four interior mounting bosses at 45° orientation accommodate blind tapped holes on a 2-1/2" bolt circle. Consult factory for other mounting options.
- 1/2" conduit feed-through hubs, offset for maximum clearance and capacity
- Internal and external ground screws and tamper resistant cover set screw for extra safety
- Glass cover models have a 2-5/8" diameter, tempered glass window for local read out
- Buna-Nitrile rubber gasket for NEMA Type 4X watertight applications
- Corrosion resistant, "safety blue" polyester powder coating (other colors available)
- · Stainless steel hardware

#### DESIGN OPTIONS

- 1/4-20 UNC holes in front boss for bracket mounting. Consult factory for other sizes.
- Front Boss Modifications: 1/2" or 3/4" NPT entry for sensor, probe or conduit entry.
  NPSM & metric entries also available, consult factory.
- Other interior mounting bosses available please consult factory
- High ambient silicone gasket (+70°C)