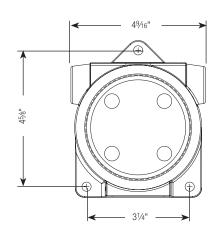

#### STANDARD FEATURES

- · 3 factory drilled mounting lugs
- Four interior mounting bosses at 45° orientation accommodate blind tapped holes on a 2-1/2" bolt circle. Consult factory for other mounting options.
- 1/2" conduit feed-through hubs, offset for maximum clearance and capacity
- Internal and external ground screws and tamper resistant cover set screw for extra safety
- Glass cover models have a 2-5/8" diameter, tempered glass window for local read out
- Buna-Nitrile rubber gasket for NEMA Type 4X watertight applications
- Corrosion resistant, "safety blue" polyester powder coating (other colors available)
- · Stainless steel hardware