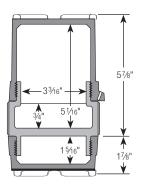

## 3-3/16" ID Enclosures

## **Double-Ended Housing**

XDH housings are designed to isolate incoming power connections from instrumentation. The 3-3/16" ID provides ample clearance to accommodate a wide variety of measurement and control devices, with back-to-back chambers separated by a solid, 3/8" thick wall. Precision machined from sand-cast copper-free aluminum.

#### STANDARD FEATURES

- 3/4" NPT conduit feed-through hubs, offset into power side for maximum clearance and capacity
- Front boss with 3/4" NPT opening into instrument side for conduit, sensor or probe (see design options for other sizes)
- Internal and external ground screws and tamper resistant cover set screws for extra safety
- A choice of solid covers or 2-58" diameter tempered glass window for local read out and display
- Buna-Nitrile rubber gasket for NEMA Type 4X watertight applications
- Corrosion resistant, "safety blue" polyester powder coating (other colors available)
- · Stainless steel hardware