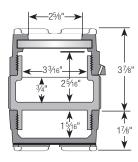

### **Solid Cover Arrangements**

| SOLID COVER    |                           |
|----------------|---------------------------|
| Catalog Number | Description               |
| XDHFCX         | Flat Cover, 3/4" NPT Hubs |

| SOLID COVER    |                           |
|----------------|---------------------------|
| Catalog Number | Description               |
| XDHDCX         | Dome Cover, 3/4" NPT Hubs |