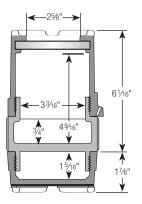

## **Glass Cover Arrangements**

| GLASS COVER    |                                 |  |
|----------------|---------------------------------|--|
| Catalog Number | Description                     |  |
| XDHFGCX        | Flat Glass Cover, 3/4" NPT Hubs |  |

| GLASS COVER    |                                 |
|----------------|---------------------------------|
| Catalog Number | Description                     |
| XDHDGCX        | Dome Glass Cover, 3/4" NPT Hubs |