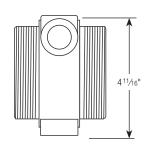

## 3-3/16" ID Enclosures

## **Double-Ended Housing**

XDH housings are designed to isolate incoming power connections from instrumentation. The 3-3/16" ID provides ample clearance to accommodate a wide variety of measurement and control devices, with back-to-back chambers separated by a solid, 3/8" thick wall. Precision machined from sand-cast copper-free aluminum.

#### STANDARD FEATURES

- 3/4" NPT conduit feed-through hubs, offset into power side for maximum clearance and capacity
- Front boss with 3/4" NPT opening into instrument side for conduit, sensor or probe (see design options for other sizes)
- Internal and external ground screws and tamper resistant cover set screws for extra safety
- A choice of solid covers or 2-58" diameter tempered glass window for local read out and display
- Buna-Nitrile rubber gasket for NEMA Type 4X watertight applications
- Corrosion resistant, "safety blue" polyester powder coating (other colors available)
- · Stainless steel hardware