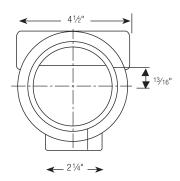

## 3-3/16" ID Enclosures

## **Double-Ended Housing**

XDH housings are designed to isolate incoming power connections from instrumentation. The 3-3/16" ID provides ample clearance to accommodate a wide variety of measurement and control devices, with back-to-back chambers separated by a solid, 3/8" thick wall. Precision machined from sand-cast copper-free aluminum.

#### STANDARD FEATURES

- 3/4" NPT conduit feed-through hubs, offset into power side for maximum clearance and capacity
- Front boss with 3/4" NPT opening into instrument side for conduit, sensor or probe (see design options for other sizes)
- Internal and external ground screws and tamper resistant cover set screws for extra safety
- A choice of solid covers or 2-58" diameter tempered glass window for local read out and display
- Buna-Nitrile rubber gasket for NEMA Type 4X watertight applications
- Corrosion resistant, "safety blue" polyester powder coating (other colors available)
- · Stainless steel hardware