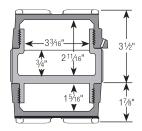

## 3-3/16" ID Enclosures

## **Double-Ended Housing**

XDH housings are designed to isolate incoming power connections from instrumentation. The 3-3/16" ID provides ample clearance to accommodate a wide variety of measurement and control devices, with back-to-back chambers separated by a solid, 3/8" thick wall. Precision machined from sand-cast copper-free aluminum.

#### STANDARD FEATURES

- 3/4" NPT conduit feed-through hubs, offset into power side for maximum clearance and capacity
- Front boss with 3/4" NPT opening into instrument side for conduit, sensor or probe (see design options for other sizes)
- Internal and external ground screws and tamper resistant cover set screws for extra safety
- A choice of solid covers or 2-58" diameter tempered glass window for local read out and display
- Buna-Nitrile rubber gasket for NEMA Type 4X watertight applications
- Corrosion resistant, "safety blue" polyester powder coating (other colors available)
- · Stainless steel hardware