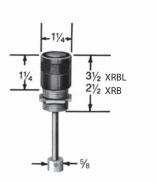

## **STANDARD FEATURES**

- Used for resetting contactors, relays, etc. in explosion proof and weather-proof enclosures. Made with 34'' NPSM threaded stem.
- Standard operating shaft length 6" can be cut to length. Special lengths are also available. Use XRBL for wall thickness greater than ¾".

| RESET BUTTON |                      |               |
|--------------|----------------------|---------------|
| Catalog #    | Operator Description | Weight (lbs.) |
| XRB          | Reset Button - Short | 1/2           |
| XRBL         | Reset Button - Long  | 1/2           |

XRB / XRBL